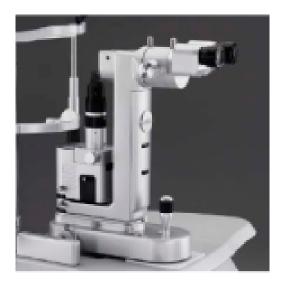

Ellex Super Q Nd: Yag Laser

Reconditioned, calibrated, patient ready

A superior YAG Laser for performing Capsulotomy and Iridotomy procedures. Energy levels from 0.3mj -10mj, three-step burst mode and red diode adjustable aiming beam.