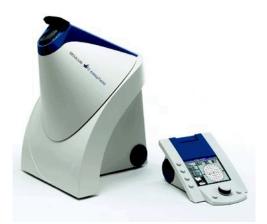

## The Oculus Easyfield

## Refurbished • Calibrated • Patient Ready

The Oculus Easyfield is a portable, compact automated perimeter for visual field screening and threshold testing: 30-2, 24-2, 10-2, individual points or sectors. Has built-in CCD camera, integrated printer and software for patient data management & storage for up to 40,000 exams in hand control unit. The unit only weighs 15 pounds.

## **Special Features**

- Small, compact and lightweight
- Classic perimeter principles
- Industry standard printout
- Laptop or hand unit control
- 10 to 30 degree test range
- Screening and threshold strategies
- Grayscale, 3D and change maps